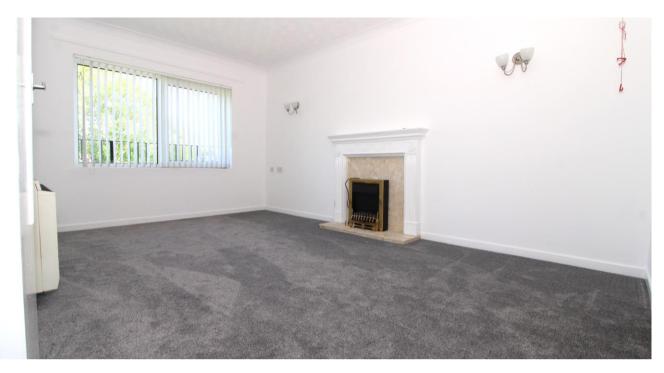

Accessed via a communal hallway with security intercom system and lift/stairs to all floors, internal inspection reveals an inviting hallway, light and airy lounge/dining room which gives access to the well-appointed kitchen which features a range of wall/base units with an integrated oven and hob.

## **Property Specification**

Lounge - 4.70m (15'5") x 3.23m (10'7")

Kitchen - 2.24m (7'4") x 1.66m (5'5")

Bedroom - 3.72m (12'2") to wardrobe

front x 2.65m (8'8")

Shower Room - 2.04m (6'8") x 1.65m (5'5")