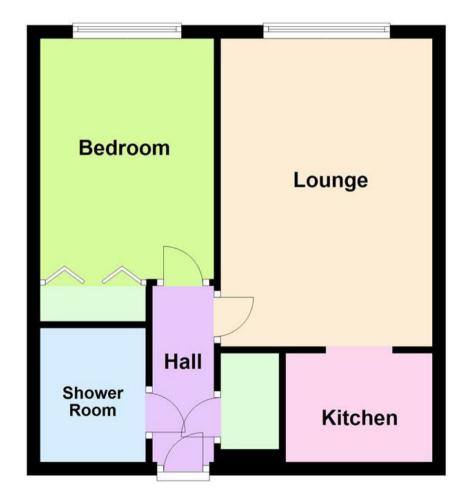

# Floor Plan

This floor plan is not drawn to scale and is for illustration purposes only

### **Ground Floor**

## **Property Specification**

Lounge - 4.70m (15'5") x 3.23m (10'7")

Kitchen - 2.24m (7'4") x 1.66m (5'5")

Bedroom - 3.72m (12'2") to wardrobe

front x 2.65m (8'8")

Shower Room - 2.04m (6'8") x 1.65m (5'5")