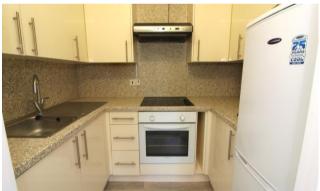

Accessed via a communal hallway with security intercom system and lift/stairs to all floors, internal inspection reveals an inviting hallway, light and airy lounge/dining room which gives access to the well-appointed kitchen which features a range of wall/base units with an integrated oven and hob.

## **Property Specification**

Lounge - 4.70m (15'5") x 3.23m (10'7")

Kitchen - 2.24m (7'4") x 1.66m (5'5")

Bedroom - 3.72m (12'2") to wardrobe

front x 2.65m (8'8")

Shower Room - 2.04m (6'8") x 1.65m (5'5")