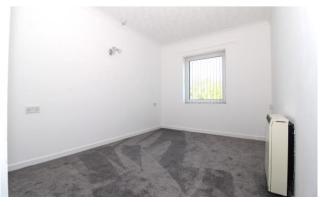

Accessed via a communal hallway with security intercom system and lift/stairs to all floors, internal inspection reveals an inviting hallway, light and airy lounge/dining room which gives access to the well-appointed kitchen which features a range of wall/base units with an integrated oven and hob.

Completing the accommodation there is a generous double bedroom with fitted wardrobe space and a superb shower room with suite comprising WC, wash basin and shower cubicle with electric shower over.

The complex benefits from an on-site house manager, laundry room and refurbished residents' lounge. Externally, there are neatly maintained communal grounds and communal parking to the rear.

## **Property Specification**

Lounge - 4.70m (15'5") x 3.23m (10'7")

Kitchen - 2.24m (7'4") x 1.66m (5'5")

Bedroom - 3.72m (12'2") to wardrobe

front x 2.65m (8'8")

Shower Room - 2.04m (6'8") x 1.65m (5'5")