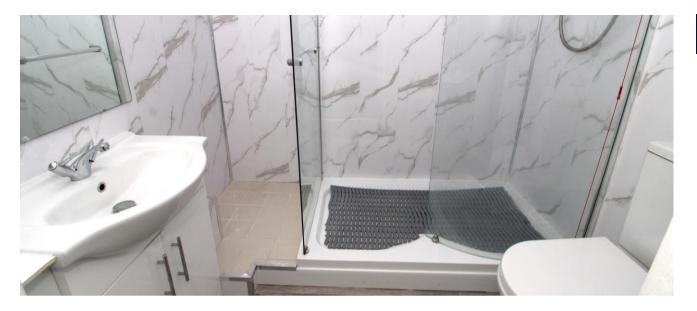

Completing the accommodation there is a generous double bedroom with fitted wardrobe space and a superb shower room with suite comprising WC, wash basin and shower cubicle with electric shower over.

The complex benefits from an on-site house manager, laundry room and refurbished residents' lounge. Externally, there are neatly maintained communal grounds and communal parking to the rear.

## **Property Specification**

Lounge - 4.70m (15'5") x 3.23m (10'7")

Kitchen - 2.24m (7'4") x 1.66m (5'5")

Bedroom - 3.72m (12'2") to wardrobe

front x 2.65m (8'8")

Shower Room - 2.04m (6'8") x 1.65m (5'5")